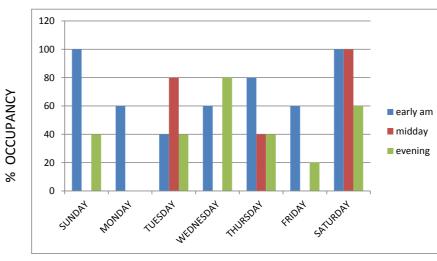

## SOUTHERN KERB - RESIDENTS ONLY PARKING BAY

|           | % OCCUPANCY |        |         |  |
|-----------|-------------|--------|---------|--|
|           | early am    | midday | evening |  |
| SUNDAY    | 100         | 0      | 40      |  |
| MONDAY    | 60          | 0      | 0       |  |
| TUESDAY   | 40          | 80     | 40      |  |
| WEDNESDAY | 60          | 0      | 80      |  |
| THURSDAY  | 80          | 40     | 40      |  |
| FRIDAY    | 60          | 0      | 20      |  |
| SATURDAY  | 100         | 100    | 60      |  |