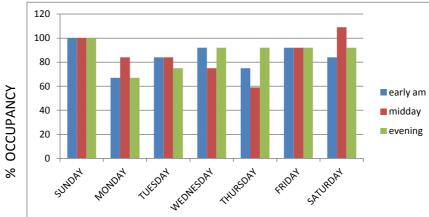

## **RESULTS OF PARKING SURVEY ON MONKGATE**

NORTHERN KERB - RESIDENTS ONLY PARKING BAY

|           | % OCCUPANCY |        |         |  |
|-----------|-------------|--------|---------|--|
|           | early am    | midday | evening |  |
| SUNDAY    | 100         | 100    | 100     |  |
| MONDAY    | 67          | 84     | 67      |  |
| TUESDAY   | 84          | 84     | 75      |  |
| WEDNESDAY | 92          | 75     | 92      |  |
| THURSDAY  | 75          | 59     | 92      |  |
| FRIDAY    | 92          | 92     | 92      |  |
| SATURDAY  | 84          | 109    | 92      |  |

NORTHERN KERB - RESIDENTS ONLY PARKING BAY