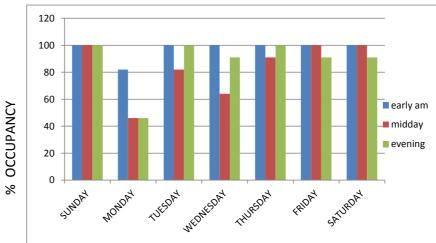

## SOUTHERN KERB - RESIDENTS ONLY PARKING BAY

|           | % OCCUPANCY |        |         | 1 |
|-----------|-------------|--------|---------|---|
|           | early am    | midday | evening |   |
| SUNDAY    | 100         | 100    | 100     |   |
| MONDAY    | 82          | 46     | 46      |   |
| TUESDAY   | 100         | 82     | 100     |   |
| WEDNESDAY | 100         | 64     | 91      |   |
| THURSDAY  | 100         | 91     | 100     |   |
| FRIDAY    | 100         | 100    | 91      |   |
| SATURDAY  | 100         | 100    | 91      |   |